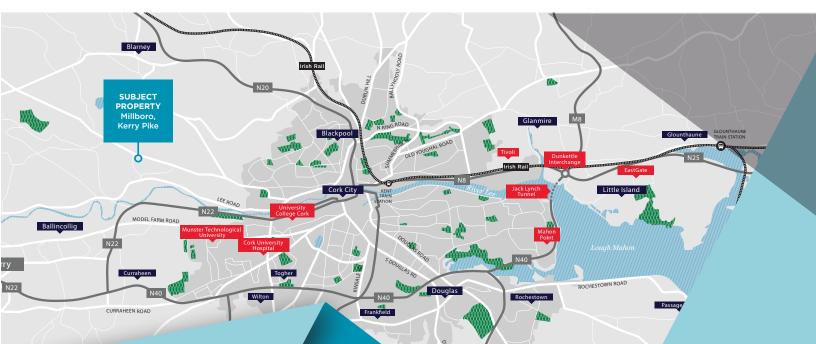

## LOCATION

Kerry Pike is located 8km to the north west of Cork city centre and 4km south of Blarney. Kerry Pike is a mature residential area which has seen a number of new residential developments in recent years. The area benefits from a wide range of recreational amenities both locally and in the surrounding areas. These include Blarney Castle, GAA clubs, rugby, golf & public parks. Kerry Pike also offers convenient access to schools, employment hubs as well as local bars and restaurants.